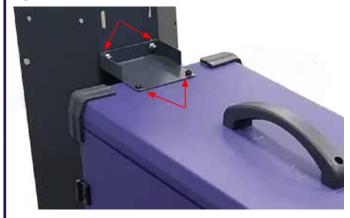

## Assembly Instructions TR006 Trolley

STEP 3 - Position machine on the trolley fix the front plate using 2 screws already in the machine and 2 new screws to the trolley front

STEP 4 - Fix the rear bracket to the trolley using 2 new screws

STEP 5 - Fix the top bracket between the trolley and the machine using 2 new screws and 2 existing in the top of the machine