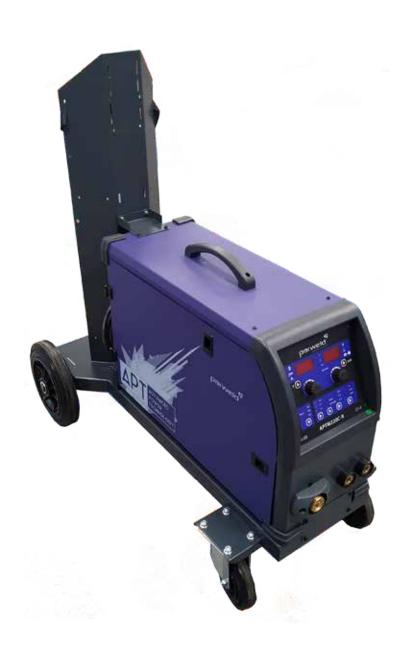

## Assembly Instructions TR006 Trolley

STEP 3 - Position machine on the trolley fix the front plate using 2 screws already in the machine and 2 new screws to the trolley front

STEP 4 - Fix the rear bracket to the trolley using 2 new screws