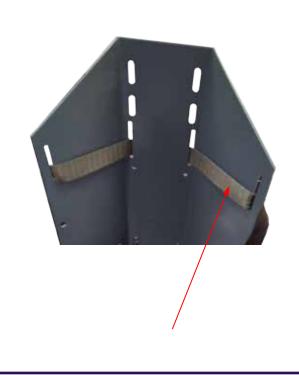

# Assembly Instructions TR006 Trolley

STEP 6- Thread the Bottle scuring strap through the loops