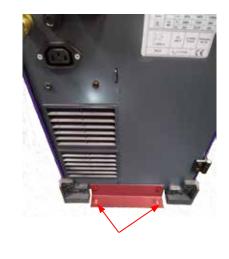

#### STEP 1

Fix the angle plate to the rear of the machine using the existing screws in the machine