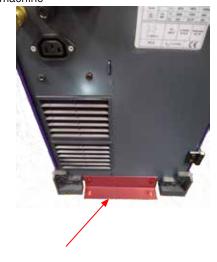

#### STEP 1

Fix the angle plate to the rear of the machine using the existing screws in the machine