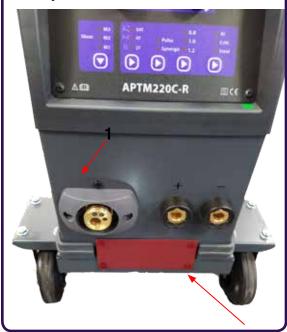

## Assembly Instructions TR006 Trolley

STEP 3 - Position machine on the trolley fix the front plate using 2 screws already in the machine and 2 new screws to the trolley front

STEP 4 - Fix the rear bracket to the trolley using 2 new screws