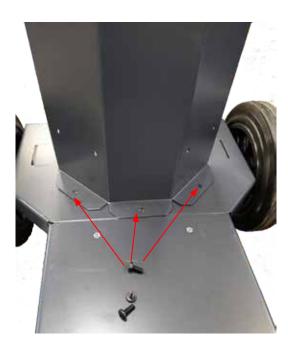

#### STEP 2

Remove the 3 screws from the base of the trolley, position the cyclinder stand over the screw holde and refix the screws