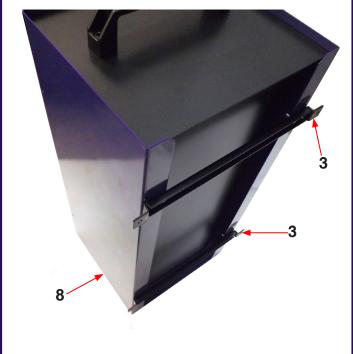

## STEP 2

Remove Fixing Brackets (3) from Trolley Base (1) by undoing the 4 screws. Assemble Fixing Brackets (3) to the underneath of the Drawer (8) or w/cooler (11) using the M5x12 screws (10) in 4 places as shown in FIG 2. Assemble Drawer (8) or w/cooler (11) complete with Fixing Brackets (3) back onto the Trolley Base (1) using the 4 screws removed earlier.

#### Drawer

- 8) Drawer Unit x 1
- 9) Machine Fixing Bracket x 2
- 10) M5 x 12 Screw with Washer x 8