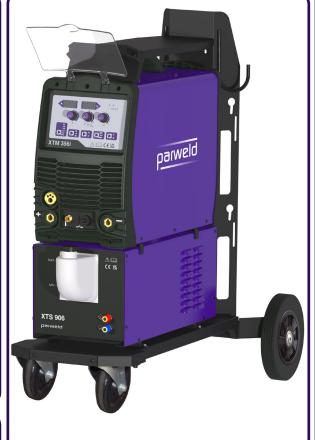

o Machine



#### STEP 1

Assemble the Bottle Support Panel (2) to the Trolley Base (1) using 8 of the M6x10 screws (5) as shown in FIG 1.

## STEP 2

Remove Fixing Brackets (3) from Trolley Base (1) by undoing the 4 screws. Assemble Fixing Brackets (3) to the underneath of the Drawer (8) or w/cooler (11) using the M5x12 screws (10) in 4 places as shown in FIG 2. Assemble Drawer (8) or w/cooler (11) complete with Fixing Brackets (3) back onto the Trolley Base (1) using the 4 screws removed earlier.

## STEP 3

With the machine on its side, assemble the Machine Fixing Brackets (9) to the underneath of the Machine using the M5x12 screws (6) in 4 places.



# Assembly Instructions TR007 / TR008 Trolley, Machine and Drawer / Water Cooler

FIG 4 - Assembly of Machine to Drawer or W/Cooler







### STEP 4

Carefully locate the Machine complete with Machine Fixing Brackets (9) onto the top of the Drawer (8) or w/cooler (11) as shown in FIG 4. Fix into position with M5x12 screws (10) in 4 places.

## STEP 5

Assemble the Handle Panel (4) onto the bottle support panel (2) using 2 of the M6x10 screws (5). Then finally assemble the front of the Handle Panel (4) to the top of the machine using the 3 remaining M6x10 screws (5).

TR008 Trolley Complete with Machine and Water Cooler Option