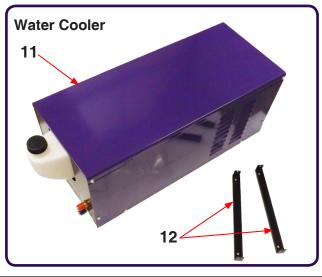

## Water Cooler (Optional Extra)

- 11) Water Cooler Unit
- 12) Machine Fixing Bracket (as item 9)
- 13) M5 x 12 Screw with Washer (as item 10)

## STEP 2

Remove Fixing Brackets (3) from Trolley Base (1) by undoing the 4 screws. Assemble Fixing Brackets (3) to the underneath of the Drawer (8) or w/cooler (11) using the M5x12 screws (10) in 4 places as shown in FIG 2. Assemble Drawer (8) or w/cooler (11) complete with Fixing Brackets (3) back onto the Trolley Base (1) using the 4 screws removed earlier.