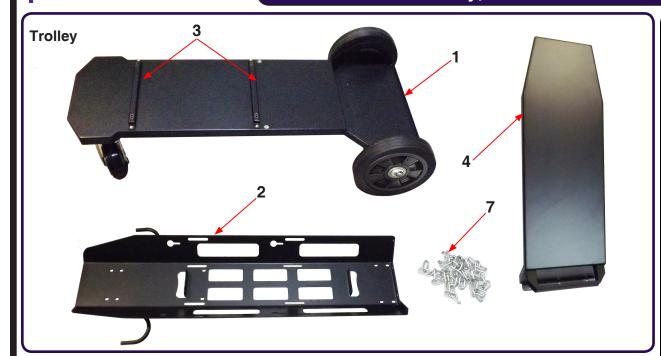

### **Trolley**

- 1) Trolley Base complete with Wheels x 1
- 2) Bottle Support Panel (double width for TR007) x 1
- 3) Drawer / Water Cooler Fixing Bracket x 2
- 4) Handle Panel
- 5) M6 x 10 Screw x 13
- 6) M5 x 12 Screw x 4
- 7) Gas Bottle Securing Chain x 1

#### STEP 1

Assemble the Bottle Support Panel (2) to the Trolley Base (1) using 8 of the M6x10 screws (5) as shown in FIG 1.

## STEP 2

Remove Fixing Brackets (3) from Trolley Base (1) by undoing the 4 screws. Assemble Fixing Brackets (3) to the underneath of the Drawer (8) or w/cooler (11) using the M5x12 screws (10) in 4 places as shown in FIG 2. Assemble Drawer (8) or w/cooler (11) complete with Fixing Brackets (3) back onto the Trolley Base (1) using the 4 screws removed earlier.