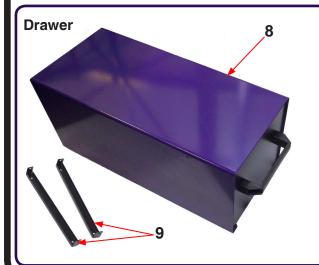

#### Drawer

- 8) Drawer Unit x 1
- 9) Machine Fixing Bracket x 2
- 10) M5 x 12 Screw with Washer x 8

## STEP 2

Remove Fixing Brackets (3) from Trolley Base (1) by undoing the 4 screws. Assemble Fixing Brackets (3) to the underneath of the Drawer (8) or w/cooler (11) using the M5x12 screws (10) in 4 places as shown in FIG 2. Assemble Drawer (8) or w/cooler (11) complete with Fixing Brackets (3) back onto the Trolley Base (1) using the 4 screws removed earlier.