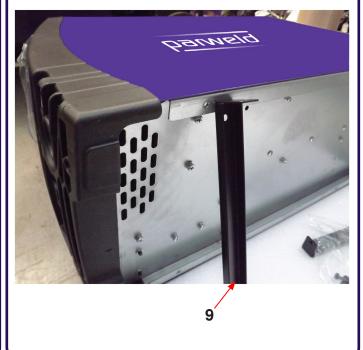

## STEP 3

With the machine on its side, assemble the Machine Fixing Brackets (9) to the underneath of the Machine using the M5x12 screws (6) in 4 places.