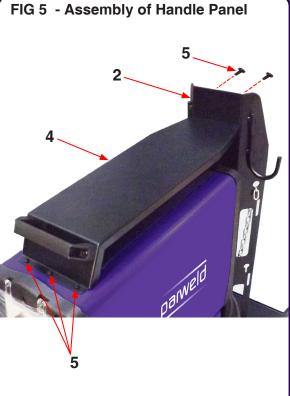

## STEP 5

Assemble the Handle Panel (4) onto the bottle support panel (2) using 2 of the M6x10 screws (5). Then finally assemble the front of the Handle Panel (4) to the top of the machine using the 3 remaining M6x10 screws (5).