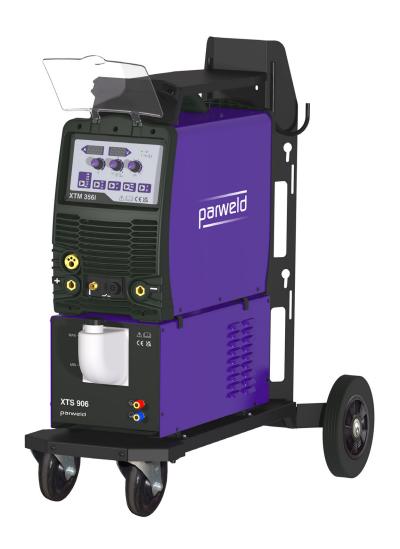

# TR007 / TR008 Trolley

**ASSEMBLY INSTRUCTIONS** 

**ISSUE 2** 







## **Parts List**

### **Trolley**

- 1) Trolley Base complete with Wheels x 1
- 2) Bottle Support Panel (double width for TR007) x 1
- 3) Drawer / Water Cooler Fixing Bracket x 2
- 4) Handle Panel
- 5) M6 x 10 Screw x 13
- 6) M5 x 12 Screw x 4
- 7) Gas Bottle Securing Chain x 1

#### Drawer

- 8) Drawer Unit x 1
- 9) Machine Fixing Bracket x 2
- 10) M5 x 12 Screw with Washer x 8

## Water Cooler (Optional Extra)

- 11) Water Cooler Unit
- 12) Machine Fixing Bracket (as item 9)
- 13) M5 x 12 Screw with Washer (as item 10)









# Assembly Instructions TR007 / TR008 Trolley, Machine and Drawer / Water Cooler



FIG 2 - Assembly of Drawer or W/Cooler to Trolley



FIG 3 - Assembly of Brackets to Machine



#### STE