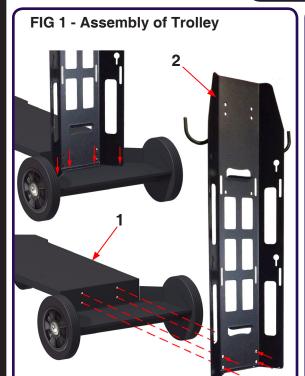

# Assembly Instructions TR007 / TR008 Trolley, Machine and Drawer / Water Cooler

FIG 2 - Assembly of Drawer or W/Cooler to Trolley

FIG 3 - Assembly of Brackets to Machine

#### STEP 1

Assemble the Bottle Support Panel (2) to the Trolley Base (1) using 8 of the M6x10 screws (5) as shown in FIG 1.