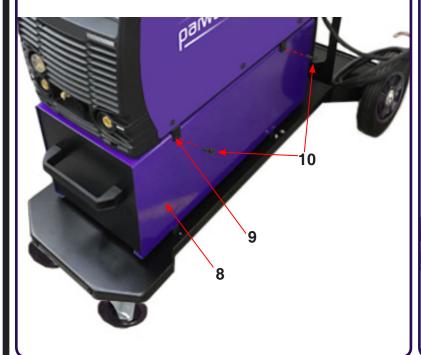

### STEP 4

Carefully locate the Machine complete with Machine Fixing Brackets (9) onto the top of the Drawer (8) or w/cooler (11) as shown in FIG 4. Fix into position with M5x12 screws (10) in 4 places.