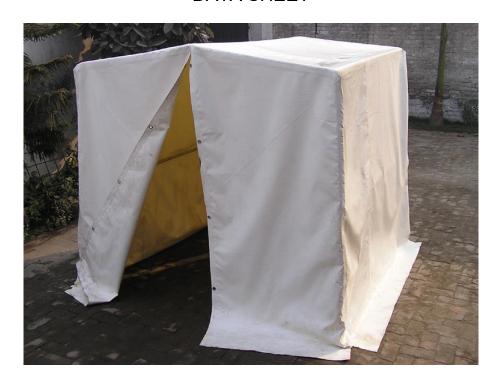

## DATA SHEET

Part Number Description

WT1222 Welders Tent 2x2 FR reinforced PVC WT1222/C Cover for Welders Tent 2x2 FR reinforced PVC

## **Description**

The Welding Shelter (multi-purpose shelter) is a ready foldaway mobile shelter, fabricated using a sturdy powder coated tubular steel. The shelter has a heavy duty welded Flame retardant reinforced PVC cover. The cover has toggle corded access on two facing sides, which enables easy access for both personnel and machinery. It can be used as a welding shelter, a work shelter or a site hut.